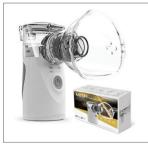

## **Mini Nebulizer**

Portable Mini Vaporizer Machine | Handheld Travel Humidifier | Cool Mist Inhaler Kits For Adults & Childen.

This is a top-quality nebulizer with the portability and ease of use for a busy lifestyle. The applications are impressive and this machine works very well with all liquid products! Everything you need comes with the box such as adult and child mask, charger, and dust cover. Marcons A & B<sup>™</sup> is a potent combination of 2 powerful nasal sprays. Alternated between them each day for a powerful effect to improve the health of the sinus cavity. The combination is based on the work of Dr. Shoemaker of survivingmold.com as well as Dietrich Klinghardt, MD, PhD's work in regards to sinus health. Marcons A is a probiotic nasal spray and Marcons B is a colloidal silver / EDTA / Eucalyptol Terpene nasal spray combination.