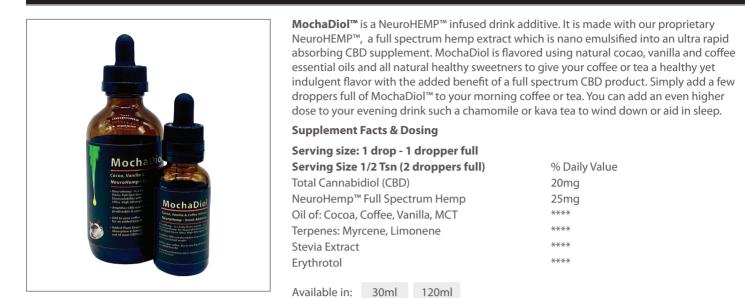

more advanced to support absorption and effectiveness of the Cannabinoids. Terpenes found in cannabis and hemp have been studied by the medical establishment for their healing powers and synergistic effects called the entourage effect. This is the effect in your body through various combinations of the cannabinoids and terpenes.

#### **Supplement Facts:**

10 milliliter bottle - 1-4 Sprays in one or each nostril every 2-4 hours. Amount Per bottle % Daily Value NeuroHemp<sup>™</sup> Full Spectrum Hemp 250/450mg \*\*\*\* Terpenes: Limonene, Citrus Clementina \*\*\*\*\* Myrcene, Linalool, Alpha & Beta Pinene \*\*\*\* MCT (Organic) \*\*\*\* Natural Preservative

Strenghts Available in: 250mg 450mg



MitoZen.com

13

## MochaDiol<sup>™</sup> Ultra Nano Liposomal Hemp

#### PRODUCT ID: 2815



#### **NeuroDiol<sup>™</sup>** Deep Penetrating Blue Cream

PRODUCT ID: 2816



**NeuroDiol<sup>™</sup>** Deep Penetrating Blue Cream 50ml bottle is a way to deliver the amazing benefits of CBD directly to an area of your body such as a sore muscle, inflamed nerve, injured or arthritic joints, any injury and even various skin conditions.

#### Supplement Facts & Dosing

| Serving size: 1 drop - 1 dropper full                            |        |      |         |               |  |  |
|------------------------------------------------------------------|--------|------|---------|---------------|--|--|
| 50ml bottle - Apply 1-2 dime size amounts and massage into skin. |        |      |         |               |  |  |
| Amount Per b                                                     | ottle