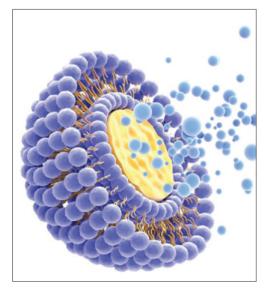

## **Liposomal Delivery**

Advanced nutrient bioavailability through liposomes is possible beyond what normal oral absorption can provide. There are over 65,000 peer reviewed published studies on Liposomal delivery. Liposomes are tiny lipid bubbles about the width of a single human hair. They are made out of the same type of fat as our own cell membranes called phospholipids. Liposomes are stable, and can carry both water and fat-soluble nutrients. When formulated correctly, they can facilitate absorption as soon as they land on the tongue, and can help protect breakdown by digestive acids, enzymes and first pass through the liver. Because they are made of the same lipids that compose our own cell membranes, they may assist nutrients to gain access into the cell membrane and optimize cellular support.

Liposomal technology, just like suppositories, can provide similar absorption as intravenous therapy. Because of enhanced delivery and absorption, nutrients delivered in liposomal form at lower doses may offer equal or greater efficacy than higher doses provided in forms that are less bioavailable.

Their potency is impressive. In liposomal form, the absorption of glutathione can compare to that of intravenous formulations, and appears to help maintain intracellular storage. Even better, the phospholipids in liposomes are therapeutic. They help nourish every cell membrane by providing the lipids needed to function optimally and flush out toxins that accumulate there.