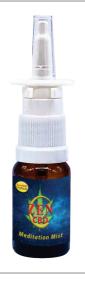

#### ZEN<sup>™</sup> & ZEN EO<sup>™</sup> **Meditation Mist**

ZEN Nasal Spray<sup>™</sup> is made from medicinal plants from the Amazon for two purposes – to calm and quiet the mind and to reduce anxiety and stress. ZEN EO Nasal Spray™ is made with added essential oils.

#### Supplement Facts & Dosing: 10 ml bottle / 30 mL. Serving size: 2-4 sprays

| Amount Per bottle         | % Daily Value          | Amount    |
|---------------------------|------------------------|-----------|
| Sacred Amazonian Herbal   | Blend *****            | Pepperm   |
| Terpene profile: Limonene | 2 *****                | Limoner   |
| MCT (Organic)             | ****                   | Sacred A  |
| Sacred Amazon Water       | *****                  | Sacred A  |
| Bio Ocean minerals        | *****                  | Natural F |
| Oxytocin                  | 540iu / 12iu per spray | GelTech   |
|                           |                        | <u> </u>  |

| ue  | Amount Per bottle           | %          | 6 Daily Value |
|-----|-----------------------------|------------|---------------|
|     | Peppermint, Eucalyptus, Ro  | semary     | *****         |
|     | Limonene, Linalool, Alpha F | hellandre  | ne *****      |
|     | Sacred Amazon Herb Extrac   | t          | *****         |
|     | Sacred Amazon Water         |            | *****         |
|     | Natural Preservative & Emu  | lsifier    | *****         |
| ray | GelTech™ Technology         |            | *****         |
|     | Oxytocin                    | 540iu / 12 | 2iu per spray |

Available in: 10ml

30ml

PRODUCT ID: 2796

PRODUCT ID: 2794