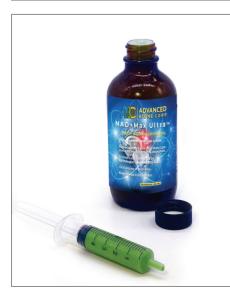

## NAD+Max<sup>™</sup> Ultra (Liposomal NAD+, NR, NMN)

MitoZen.com

NAD+Max<sup>™</sup> Ultra is an oral Ultra Nano Liposomal liquid product. Each 10ml contains 500mg of NAD+, 250mg of NR (Nicotinamide Riboside) & 250mg of NMN (Nicotinamide Mononucleotide).

| Supplement Facts: NAD+Max™ Ultra    |                              |                               |       |  |  |  |
|-------------------------------------|------------------------------|-------------------------------|-------|--|--|--|
| Serving size: 10ml                  | Servings: 12                 | Resveratrol                   | ****  |  |  |  |
| Amount Per Piece                    | % Daily Value                | Stevia , Natural Berry Flavor | ****  |  |  |  |
| Pure NAD+ Nicotinamide              |                              | Trimethyl Glycine (TMG)       | ****  |  |  |  |
| Adenine Dinucleotide.               | 250mg                        | Organic Sunflower Lecithin    | ****  |  |  |  |
| NR (Nicotinamide Riboside)          | 125mg                        | SRT Polysaccharide Complex.   | ***** |  |  |  |
| NMN (Nicotinamide<br>Mononuceoside) | *Daily Value not established |                               |       |  |  |  |
| Methylene Blue                      | ****                         |                               |       |  |  |  |
| Proprietary Blend: Fisetin          | ****                         |                               |       |  |  |  |
| Lutein, Quercetin                   | ****                         |                               |       |  |  |  |