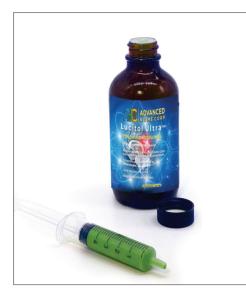

## Lucitol<sup>™</sup> Suppository

Promodicine Case Duce Case **LucitoI™** is a product that was developed with much excitement and care to make sure the blend was perfect. We spent many months working with various plant polyphenol's from the flavonoid group.

| Supplement Facts: Lucitol        |       |
|----------------------------------|-------|
| Fisetin, Gingko B., EGCG, Lutein | ****  |
| Quercetin, Curcumin, Apocynin    | ***** |
| Resveratrol, Vinpocetine         | ***** |
| AP0-808 Probiotic Blend          | ****  |
| SRT Polysaccharide Complex.      | ****  |
| Terpene profile: Alpha Pinene.   | ****  |
| Beta Pinene, Delta 3 Carene      | ****  |
| Alpha Phellandrene.              | ***** |
| Organic Palm Oil                 | ****  |
|                                  |       |